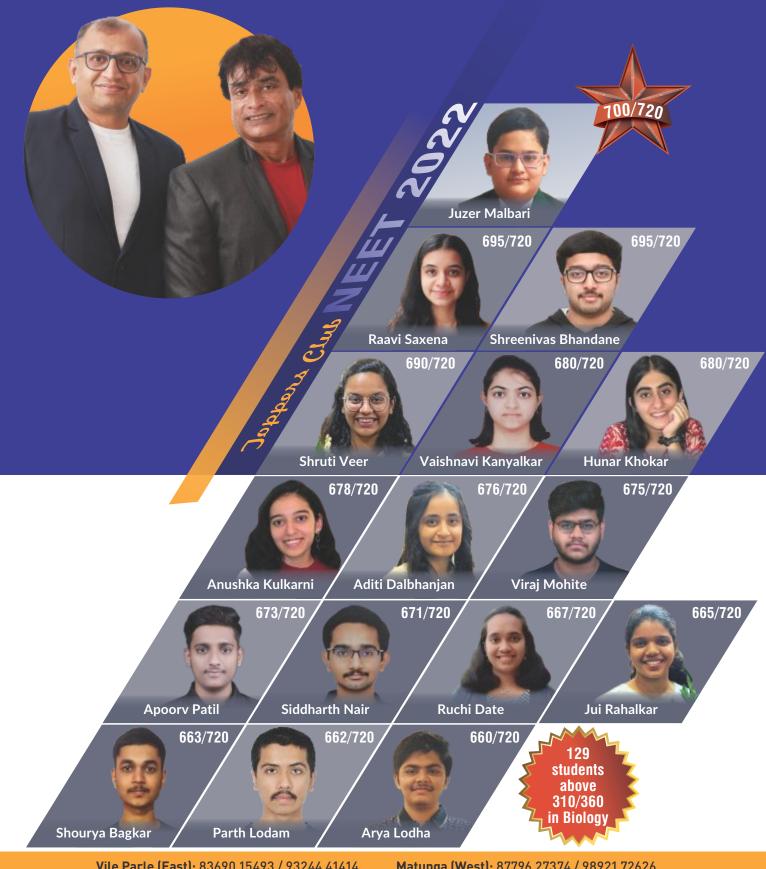

## **NEET 2022 Results**

Juzer Malhar

Raavi Saxena

Shreenivas

ıti Voor

Vaishnavi

Hunar Khokai

Anushka Kulkarn

Aditi Dalhhanian

Virai Mohite

| Juzer Malbari Raavi Saxena | Bhadane   |                    | nyalkar Hunar Khokar Anu: | shka Kulkarni Aditi I | Dalbhanjan Viraj Mohite    |
|----------------------------|-----------|--------------------|---------------------------|-----------------------|----------------------------|
| Name of the Student        | Marks-720 | Biology Percentile | Name of the Student       | Marks-720             | <b>Bbiology Percentile</b> |
| Juzer Malbari              | 700       | 99.95              | Yash Udgirkar             | 626                   | 97.86                      |
| Raavi Saxena               | 695       | 99.87              | Niranjan Hake             | 625                   | 98.84                      |
| Shreenivas Bhadane         | 695       | 99.95              | Ved Kaulgud               | 625                   | 98.39                      |
| Shruti Veer                | 690       | 99.74              | Aditya Naykal             | 625                   | 98.25                      |
| Vaishnavi Kanyalkar        | 680       | 99.87              | Prajwal Upadhye           | 624                   | 99.07                      |
| Hunar Khokar               | 680       | 99.24              | Suhana Ladhani            | 622                   | 99.07                      |
| Anushka Kulkarni           | 678       | 99.84              | Anika Zaveri              | 622                   | 98.64                      |
| Aditi Dalbhanjan           | 676       | 99.98              | Neil Hombalkar            | 621                   | 99.24                      |
| Viraj Mohite               | 675       | 99.52              | Anurag Patil              | 621                   | 97.54                      |
| Apoorv Patil               | 673       | 99.87              | Sneha Sarade              | 618                   | 96.62                      |
| Siddharth Nair             | 671       | 99.74              | Oma Awalkar               | 616                   | 99.25                      |
| Ruchi Date                 | 667       | 99.24              | Tisha Solanki             | 615                   | 99.42                      |
| Jui Rahalkar               | 665       | 99.52              | Vivek Mali                | 612                   | 98.8                       |
| Shourya Bagkar             | 663       | 99.52              | Sahil Choudhari           | 611                   | 96.62                      |
| Parth Lodam                | 662       | 99.73              | Abha Shah                 | 610                   | 97.86                      |
| Arya Lodha                 | 660       | 99.25              | Muskan Arora              | 610                   | 96.62                      |
| Tanaya Wanikar             | 659       | 99.21              | Abhishek Yadav            | 610                   | 96.21                      |
| Shruti Chalke              | 655       | 99.74              | Parthavi Ghosalkar        | 608                   | 99.24                      |
| Parnavi Prasad             | 655       | 99.52              | Ananya Sharma             | 608                   | 98.85                      |
| Uma Sonavane               | 652       | 99.24              | Abdul Hameed Baig         | 608                   | 97.27                      |
| Anuradha Kumbhar           | 650       | 99.52              | Aarya Jadhav              | 607                   | 99.74                      |
| Aditya Pomaje              | 650       | 98.85              | Shivam Dubey              | 607                   | 97.86                      |
| Sara Pai                   | 650       | 98.39              | Anushka Satav             | 607                   | 97.22                      |
| Mrunal Hadawale            | 648       | 99.42              | Thanishkaa Rode           | 606                   | 99.93                      |
| Dinesh Patel               | 647       | 98.39              | Shreeyan Nadar            | 606                   | 99.42                      |
| Shubhani Lokhande          | 644       | 99.24              | Soham Khadtare            | 606                   | 98.85                      |
| Shravani Kadu              | 641       | 99.51              | Riya Shah                 | 605                   | 98.92                      |
| Shalmali Thakur            | 640       | 99.16              | Athang Kulkarni           | 601                   | 99.52                      |
| Ansh Gandhi                | 640       | 98.85              | Aman Layarawala           | 599                   | 99.42                      |
| Bhoopal Kulkarni           | 640       | 97.86              | Satyajeet Patil           | 598                   | 99.16                      |
| Arushi Singh               | 636       | 99.52              | Advaya Wajge              | 597                   | 97.86                      |
| Tanishka Vaidya            | 636       | 98.64              | Kaustubh Joshi            | 597                   | 97.68                      |
| Indrayaniraje Sisode       | 629       | 97.56              | Jay Pote                  | 596                   | 98.85                      |
| Mudita Ghalsasi            | 629       | 98.39              | Vedanta Karnavat          | 596                   | 98.25                      |
| Pushti Shah                | 628       | 99.07              | Vishakha Atre             | 595                   | 98.39                      |
| Anushka Gujarathi          | 628       | 98.85              | Shreya Mithiya            | 595                   | 98.12                      |
| Aiman Sayyed               | 627       | 99.07              | Arya Tile                 | 595                   | 97.27                      |
| Siddhesh Buddhe            | 627       | 98.85              |                           |                       | and many more              |

We thank Physics and Chemistry teachers for their valuable contribution in achieving Merit Ranks by the students

We are extremely grateful to Dr Prabhu Sir and Sachin Sir of APT for their untiring efforts and guidance which helped our son Juzer Malbari accomplish a very good **NEET score of 700** with an **All India Rank of 82.** Especially in the covid pandemic years ,it was a huge challenge for them to train students for the vast Biology syllabus of NEET. The entire dedicated team of teachers have most effectively trained him. We extend our gratitude to the entire team of teachers for their excellent teaching and also the support staff for effective coordination.

Juzer Malbari, NEET 2022, Total - 700/720